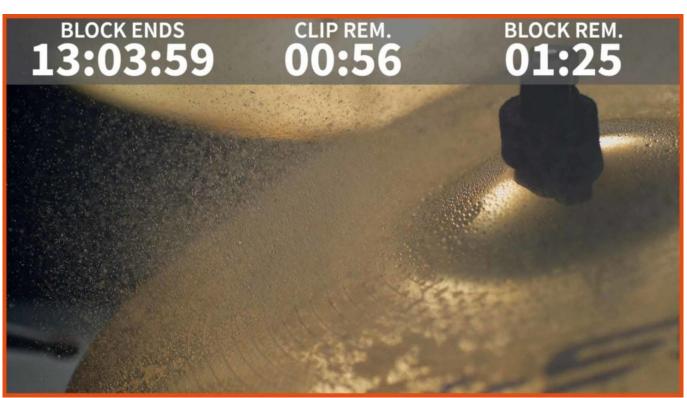

Director View: One-Channel full-screen view with clip and block timers and tally light activated

Settings for Production Window / Producer View

| View Mode:     | O 2 Channels | 🔵 Channel 1 | 🔵 Channel 2 | <ul> <li>Ch.1 (Fullscreen)</li> </ul> | Ch.2 (Fullscreen) |
|----------------|--------------|-------------|-------------|---------------------------------------|-------------------|
| Include Audio: | O No Audio   | 🔵 Channel 1 | 🔵 Channel 2 |                                       |                   |