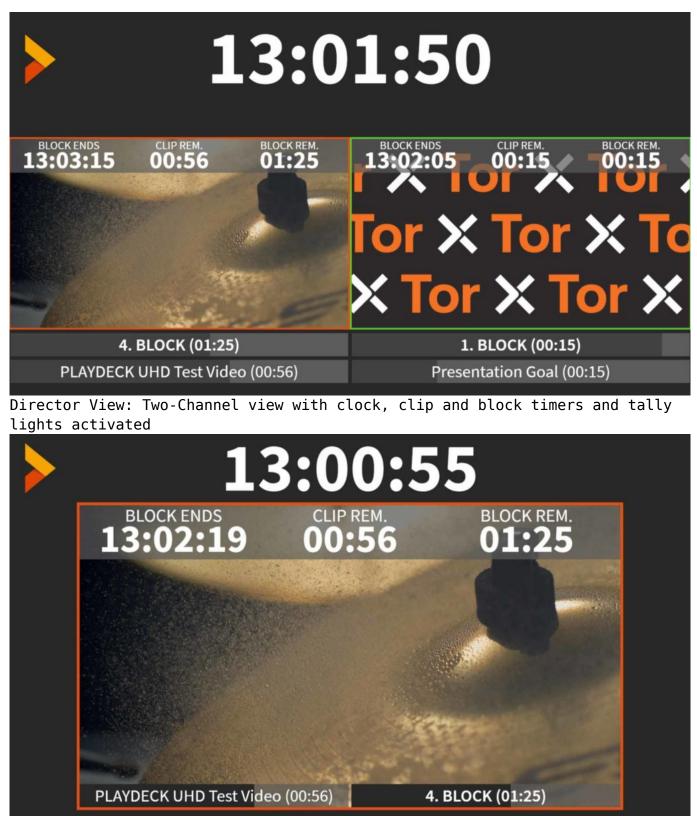

In addition to the output of the two playlist channels, PLAYDECK provides a very convenient view for the director or other crew members: A preview of a single or both playlist channels including the various countdown timers is available for output via a playout card, via an output of the local graphics card or for playback via NDI.

In connection with a remote connection to a connected Blackmagic ATEM video mixer, a vMix system or NDI, the tally state (Preview/Program) is also displayed in the preview window.

Director View: One-Channel view with clock, clip and block timers and tally light activated